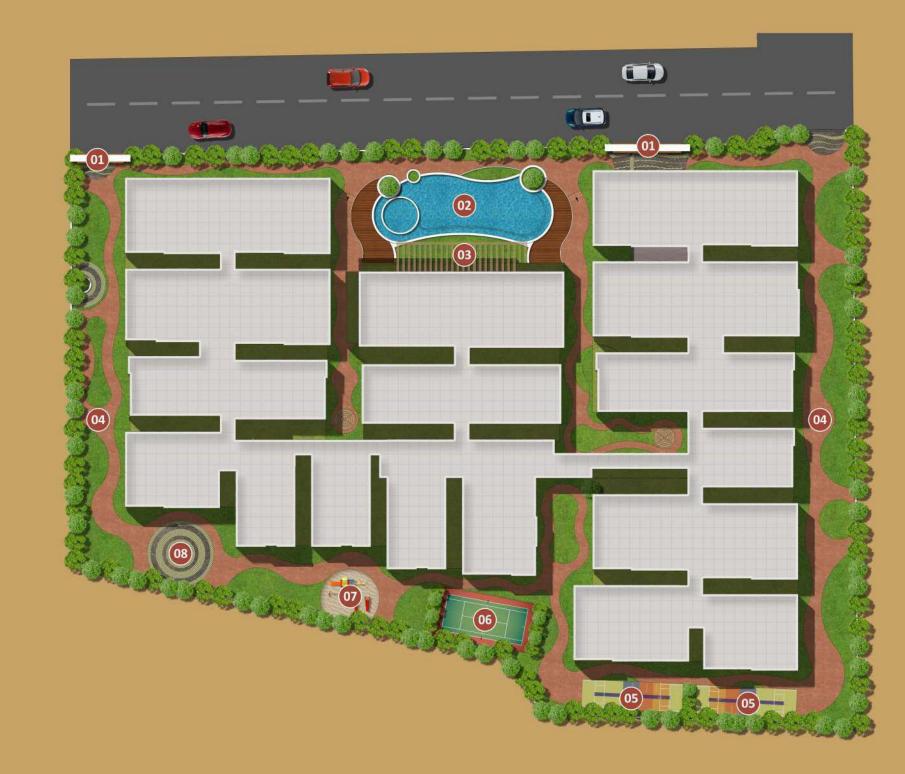

### LEGEND

- 01 Grand Entrance
- 02 Swimming pool
- (03) Clubhouse Entrance
- 04 Pathways

- 05 Cricket Net
- 06 Basketball Court
- 07 Children's Play Area
- 08 Seating Plaza