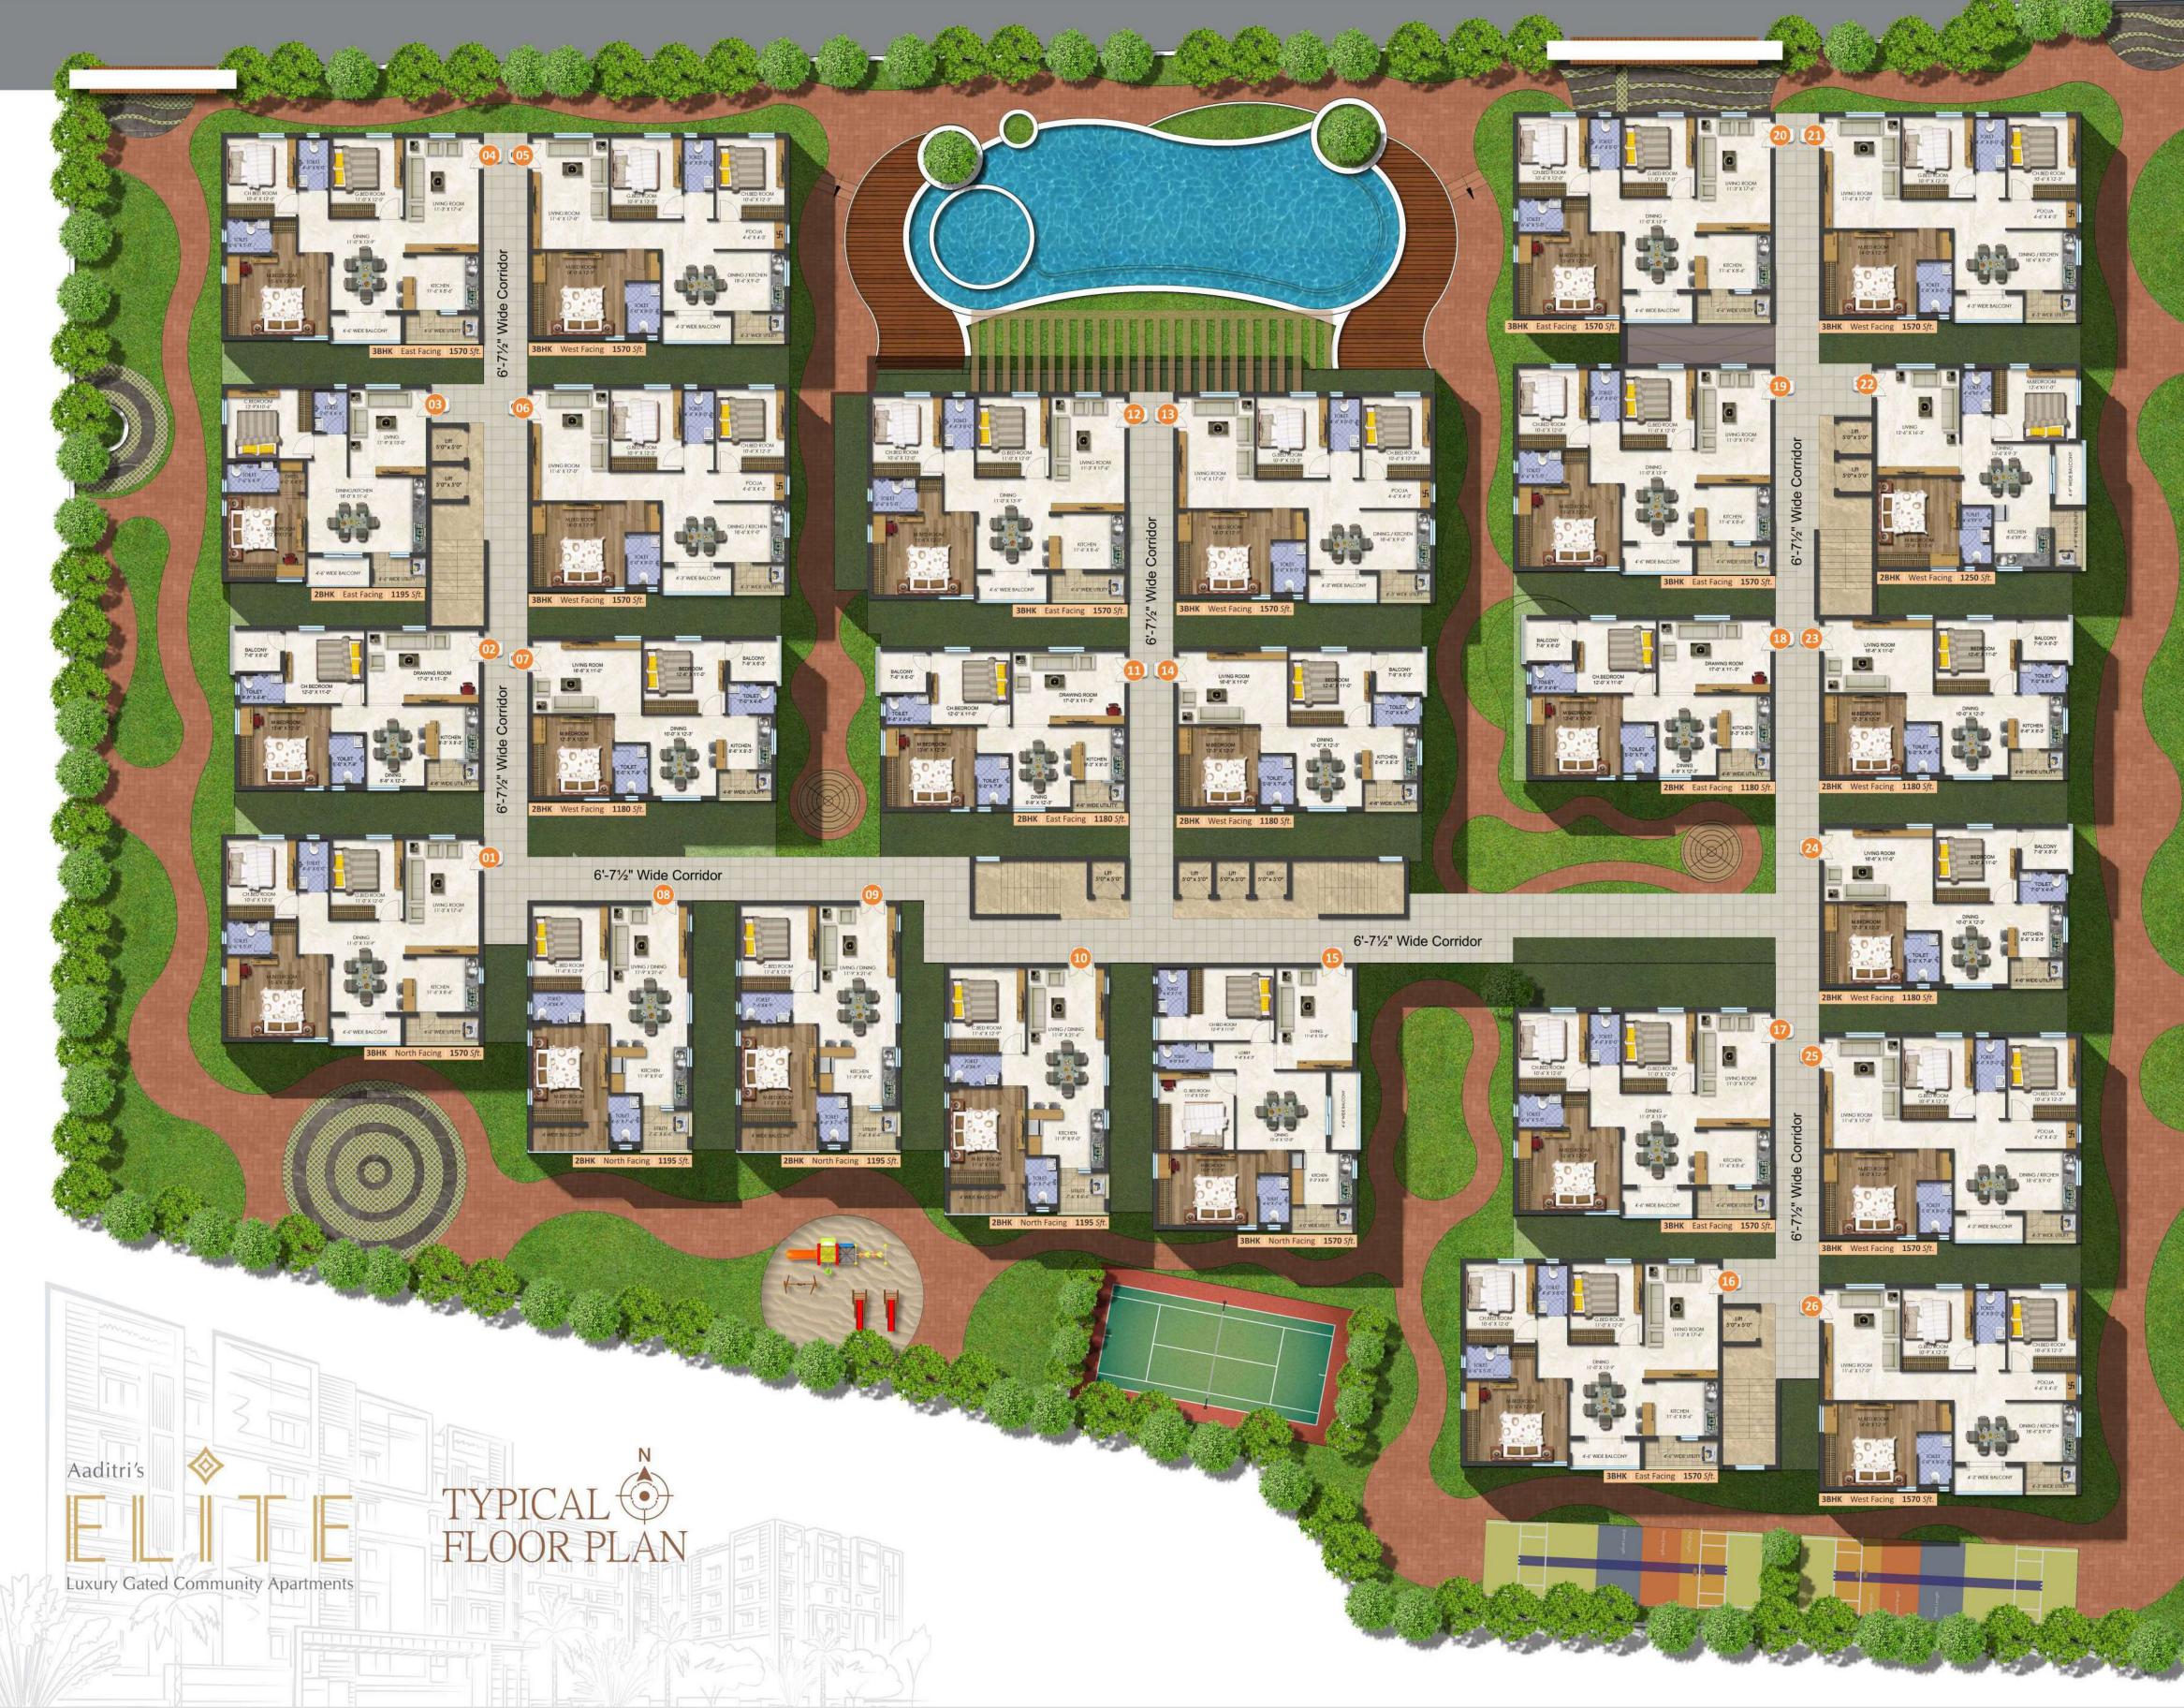

## PLAN OF IMPERIAL SPACES EXTENSIVE CORRIDORS AND ELONGATED APARTMENTS

Royalty doesn't come with mere imitation. It is the space and the use of space that makes elite castles stand out. With spacious and comfortable hallways, enter into your chambers with nobility in your mobility.

FASCINATING TO LOOK AT AND GRACEFUL TO LIVE IN

Standing in the premise of 1.62 acres, the framework and architecture of this noble establishment reflect the tastes of the Haut monde. Get set to be pleased by this art-conscious and ubermodern construction. Aditri's Elite brings you aesthetics that can please your mind and soul with no necessities being compromised.

### LEGEND

- 01 Grand Entrance
- 02 Swimming pool
- (03) Clubhouse Entrance
- 04 Pathways

- 05 Cricket Net
- 06 Basketball Court
- 07 Children's Play Area
- 08 Seating Plaza