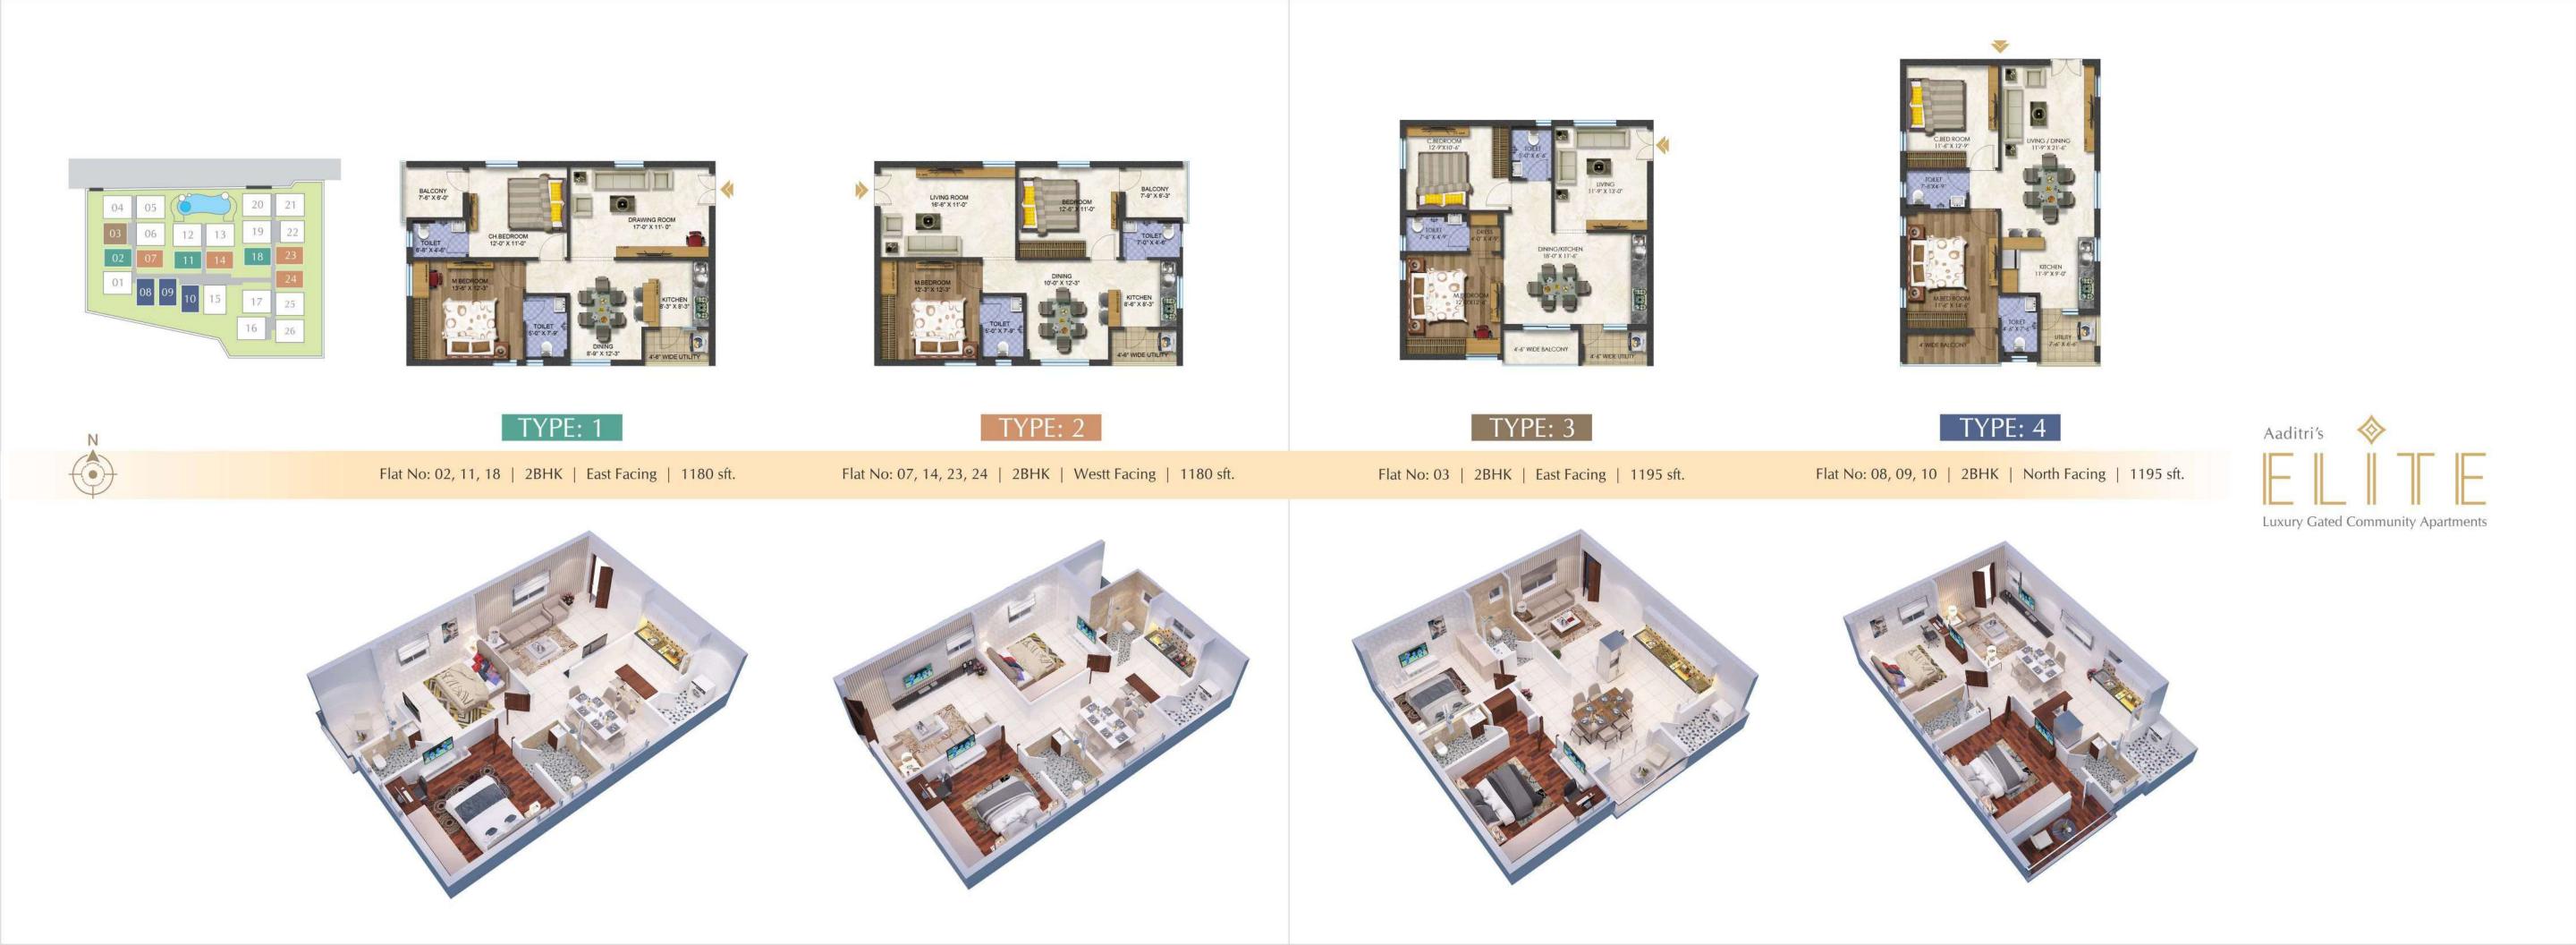

## PLAN OF IMPERIAL SPACES EXTENSIVE CORRIDORS AND ELONGATED APARTMENTS

Royalty doesn't come with mere imitation. It is the space and the use of space that makes elite castles stand out. With spacious and comfortable hallways, enter into your chambers with nobility in your mobility.

FASCINATING TO LOOK AT AND GRACEFUL TO LIVE IN

Standing in the premise of 1.62 acres, the framework and architecture of this noble establishment reflect the tastes of the Haut monde. Get set to be pleased by this art-conscious and ubermodern construction. Aditri's Elite brings you aesthetics that can please your mind and soul with no necessities being compromised.

### LEGEND

- 01 Grand Entrance
- 02 Swimming pool
- (03) Clubhouse Entrance
- 04 Pathways

- 05 Cricket Net
- 06 Basketball Court
- 07 Children's Play Area
- 08 Seating Plaza