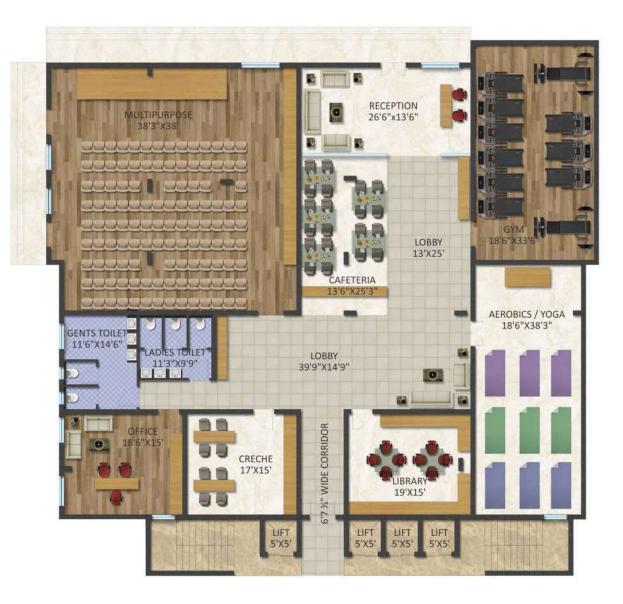

## AMENITIES THAT DROP YOUR CALORIES BE PHYSICALLY ACTIVE RIGHT WHERE YOU ARE

Our elite's list of leisures doesn't finish without a place for communion and dedicated space for physical fitness. Sweaty day is something everyone loves to have a face off with. Aditri's gymming space helps to keep you fit and healthy while you can happily live with your family. Why go elsewhere when you can freak over fitness right at home?

### Swimming Pool & Kids poll

Gymnasium

Aerobics / Yoga Hall

Multipurpose Hall

Aaditri's