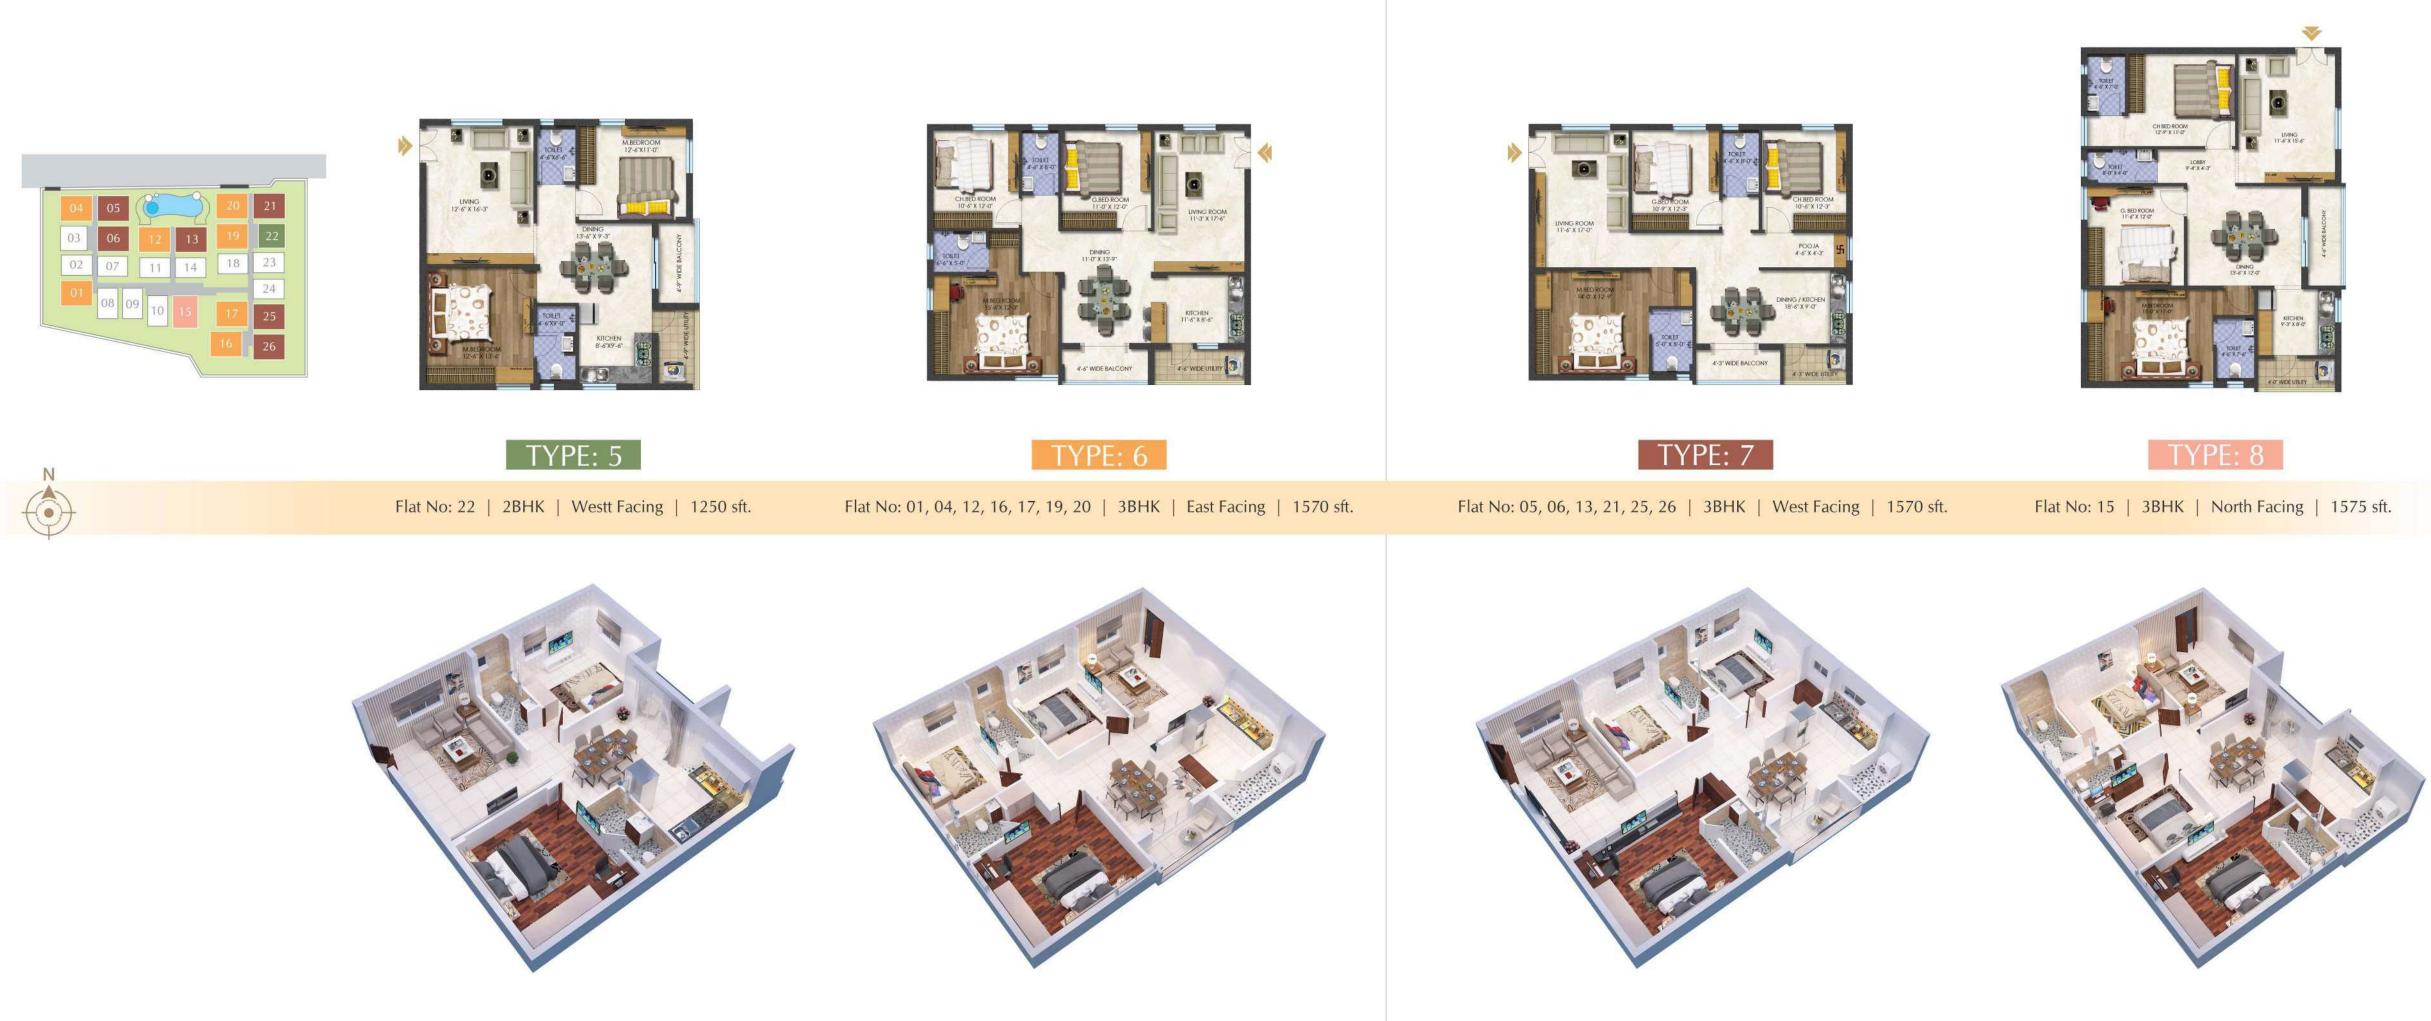

## PLAN OF IMPERIAL SPACES EXTENSIVE CORRIDORS AND ELONGATED APARTMENTS

Royalty doesn't come with mere imitation. It is the space and the use of space that makes elite castles stand out. With spacious and comfortable hallways, enter into your chambers with nobility in your mobility.

FASCINATING TO LOOK AT AND GRACEFUL TO LIVE IN

Standing in the premise of 1.62 acres, the framework and architecture of this noble establishment reflect the tastes of the Haut monde. Get set to be pleased by this art-conscious and ubermodern construction. Aditri's Elite brings you aesthetics that can please your mind and soul with no necessities being compromised.

### LEGEND

- 01 Grand Entrance
- 02 Swimming pool
- (03) Clubhouse Entrance
- 04 Pathways

- 05 Cricket Net
- 06 Basketball Court
- 07 Children's Play Area
- 08 Seating Plaza