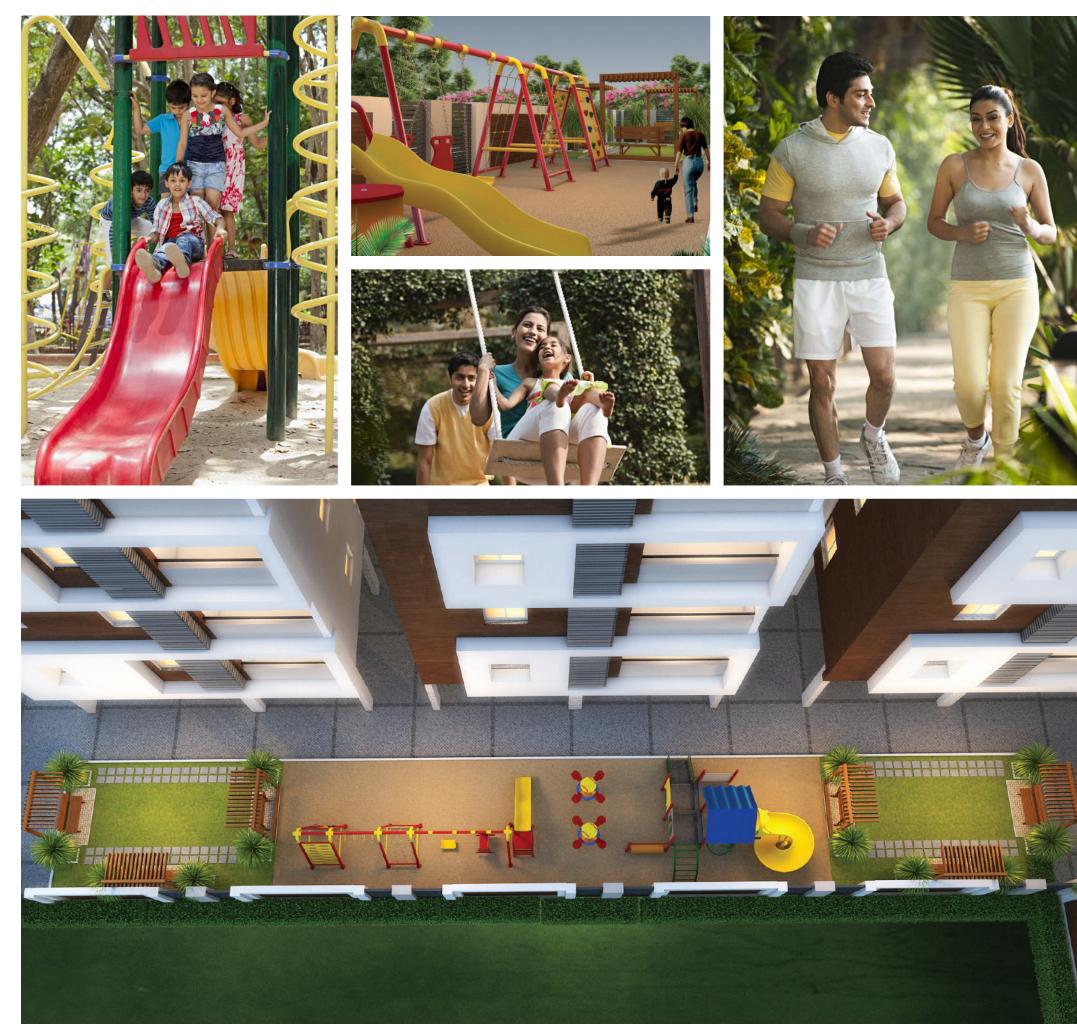

M.Bedroom 16'-1½"X12'-10½ M.Bedroom Kitche 9'-6"x 9'-0" '-6"x8'-6 <sup>3</sup> 9" Wash Area 11'-6"x4'-3" Lift 5'-6"x 6'-6" Open To Sky Open To Sky Open To Sk \* \* \* \* -0"X12'-7 -0"X12'-71/ Living 4'-6"X12'-71/2" Bedroom 11'-0"x12'-0" Living 11'-6"X14'-4½ Dining 11'-6"x10'-6" Dining 11'-6"x10'-0 Dining 11'-3"x10'-' M.Bedroom 11'-3"x14'-9" Toilet 8'x4'-6" Wash Area 11'-0"x4'-9" Wash Area -0"x4'-6 Open To Sky Open To Sky \* \* 1 Living 14'-9"x12'-6" 7'-0" Wide Corridor Sec. Bedroom 1'-0"X12'-71 Dining 14'-9"x12'-6" Bedroom 13'-0"x12'-6" ----Kitchen 7'-6"X 10'-4½" Dining 11'-6"x10'-0 M.Bedroom ( 11'-3"x14'-9" M.Bedro M.Bedroom 15'-9"x12'-6" Kitchen 10'x8'-9" / Toilet 3'-0"x4'-6 Wash Area

W

Typical Floor Plan Block-A









30'-0" Road



\*Artistic View/Clubhouse



# LUXURY AMENITIES



\*Artistic View/Play Area

# SPECIFICATIONS



# STRUCTURE

R.C.C framed structure. 9" bricks for exterior walls and 4.5" bricks for internal walls. Internal and External double coat cement plastering.

# FLOORING

800 X 800 mm vitrified tiles for flooring for hall, bedrooms, dining, kitchen and balcony. Anti-skid tiles in toilets.

#### **STAIRCASE & CORRIDORS**

Granite flooring for staircase and vitrified tile flooring in corridor. S.S railing for stair case.

### PAINTING

Internal: Two coats putty and two coats of Asian tractor / equivalent emulsion paint make over a base coat of primer in all rooms.

External: Asian Apex / equivalent paint make with wall care putty and texture.

Common area: Asian Apex / equivalent paint make with wall care putty

# TILE CLADDING & DADOING

Toilets