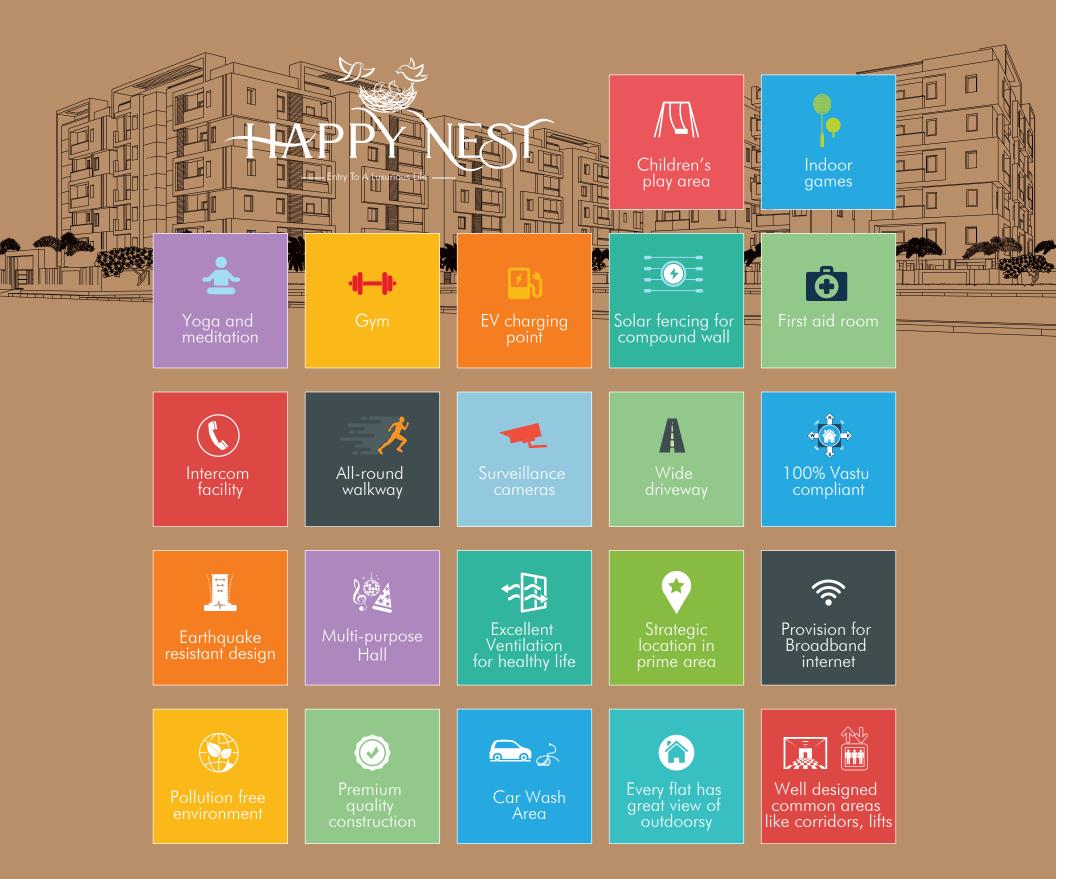

room** 16'-1½"X12'-10 M.Bedroom 16'-1½"X12'-10½ M.Bedroom Kitche 9'-6"x 9'-0" '-6"x8'-6 <sup>3</sup> 9" Wash Area 11'-6"x4'-3" Lift 5'-6"x 6'-6" Open To Sky Open To Sky Open To Sk \* \* \* \* -0"X12'-7 -0"X12'-71/ Living 4'-6"X12'-71/2" Bedroom 11'-0"x12'-0" Living 11'-6"X14'-4½ Dining 11'-6"x10'-6" Dining 11'-6"x10'-0 Dining 11'-3"x10'-' M.Bedroom 11'-3"x14'-9" Toilet 8'x4'-6" Wash Area 11'-0"x4'-9" Wash Area -0"x4'-6 Open To Sky Open To Sky \* \* 1 Living 14'-9"x12'-6" 7'-0" Wide Corridor Sec. Bedroom 1'-0"X12'-71 Dining 14'-9"x12'-6" Bedroom 13'-0"x12'-6" ----Kitchen 7'-6"X 10'-4½" Dining 11'-6"x10'-0 M.Bedroom ( 11'-3"x14'-9" M.Bedro M.Bedroom 15'-9"x12'-6" Kitchen 10'x8'-9" / Toilet 3'-0"x4'-6 Wash Area

W

Typical Floor Plan Block-A









30'-0" Road



\*Artistic View/Clubhouse



# LUXURY AMENITIES



\*Artistic View/Play Area

# SPECIFICATIONS



# STRUCTURE

R.C.C framed structure. 9" bricks for exterior walls and 4.5" bricks for internal walls. Internal and External double coat cement plastering.

# FLOORING

800 X 800 mm vitrified tiles for flooring for hall, bedrooms, dining, kitchen and balcony. Anti-skid tiles in toilets.

#### **STAIRCASE & CORRIDORS**

Granite flooring for staircase and vitrified tile flooring in corridor. S.S railing for stair case.

### PAINTING

Internal: Two coats putty and two coats of Asian tractor / equivalent emulsion paint make over a base coat of primer in all rooms.

External: Asian Apex / equivalent paint make with wall care putty and texture.

Common area: Asian Apex / equivalent paint make with wall care putty

# TILE CLADD