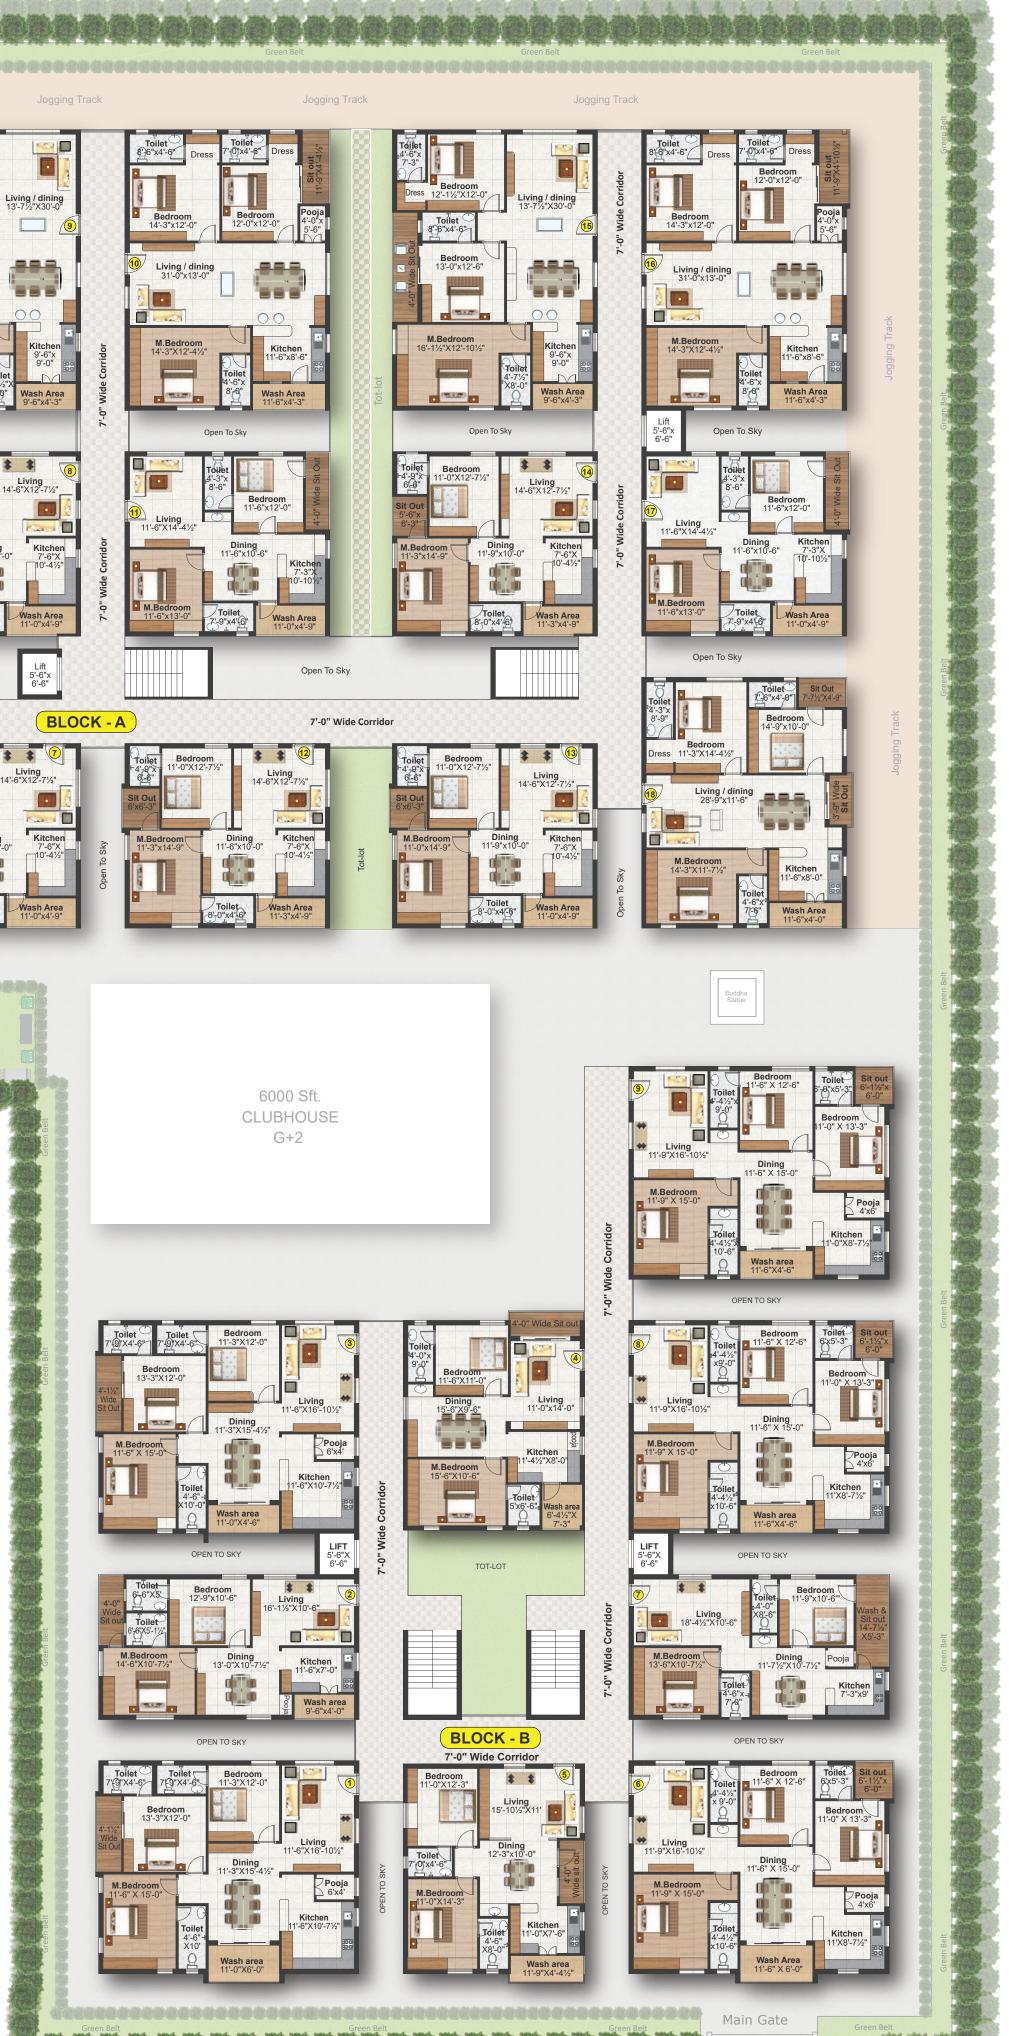

24x7 Security

G+2 Lavish Independent clubhouse

Block - A Flat No.4, 10 & 16 **1,880** Sft. 3 BHK WEST FACING

> Block - A Flat No.5, 11 & 17 **1,235** Sft. 2 BHK WEST FACING

Area Statement

| Flat<br>No. | Facing | Unit<br>Type | Flat<br>Area<br>in Sft. |
|-------------|--------|--------------|-------------------------|
| 1           | NORTH  | 3 BHK        | 1,678                   |
| 2           | EAST   | 2 BHK        | 1,235                   |
| 3           | EAST   | 3 BHK        | 1,880                   |
| 4           | WEST   | 3 BHK        | 1,880                   |
| 5           | WEST   | 2 BHK        | 1,235                   |
| 6           | NORTH  | 2 BHK        | 1,235                   |
| 7           | NORTH  | 2 BHK        | 1,235                   |
| 8           | EAST   | 2 BHK        | 1,235                   |
| 9           | EAST   | 3 BHK        | 1,880                   |
| 10          | WEST   | 3 BHK        | 1,880                   |
| 11          | WEST   | 2 BHK        | 1,235                   |
| 12          | NORTH  | 2 BHK        | 1,235                   |
| 13          | NORTH  | 2 BHK        | 1,235                   |
| 14          | EAST   | 2 BHK        | 1,235                   |
| 15          | EAST   | 3 BHK        | 1,880                   |
| 16          | WEST   | 3 BHK        | 1,880                   |
| 17          | WEST   | 2 BHK        | 1,235                   |
| 18          | WEST   | 3 BHK        | 1,678                   |

Block-B

Area Statement

Facing

EAST

EAST

EAST

EAST

NORTH

WEST

WEST

WEST

WEST

No.

1

2

3

4

5

6

7

8

9

Unit Type

3 BHK

2 BHK

3 BHK

2 BHK

2 BHK

3 BHK

2 BHK

3 BHK

3 BHK

Area

1,810

1,235

1,810

1,240

1,240

1,810

1,235

1,810

1,810

Jogging Track Jogging Track Toilet 8-6"x4'-6" Bedroom 14'-3"x12'-Toilet 8-6"x4'-6 Bedroom 13'-0"x12'-6" Bedroom 13'-0"x12'-6 Living / dining 31'-0"x13'-0" · (Takar) - month **M.Bedroom** 16'-1½"X12'-10 M.Bedroom 16'-1½"X12'-10½ M.Bedroom Kitche 9'-6"x 9'-0" '-6"x8'-6 <sup>3</sup> 9" Wash Area 11'-6"x4'-3" Lift 5'-6"x 6'-6" Open To Sky Open To Sky Open To Sk \* \* \* \* -0"X12'-7 -0"X12'-71/ Living 4'-6"X12'-71/2" Bedroom 11'-0"x12'-0" Living 11'-6"X14'-4½ Dining 11'-6"x10'-6" Dining 11'-6"x10'-0 Dining 11'-3"x10'-' M.Bedroom 11'-3"x14'-9" Toilet 8'x4'-6" Wash Area 11'-0"x4'-9" Wash Area -0"x4'-6 Open To Sky Open To Sky \* \* 1 Living 14'-9"x12'-6" 7'-0" Wide Corridor Sec. Bedroom 1'-0"X12'-71 Dining 14'-9"x12'-6" Bedroom 13'-0"x12'-6" ----Kitchen 7'-6"X 10'-4½" Dining 11'-6"x10'-0 M.Bedroom ( 11'-3"x14'-9" M.Bedro M.Bedroom 15'-9"x12'-6" Kitchen 10'x8'-9" / Toilet 3'-0"x4'-6 Wash Area

W

Typical Floor Plan Block-A

30'-0" Road

\*Artistic View/Clubhouse