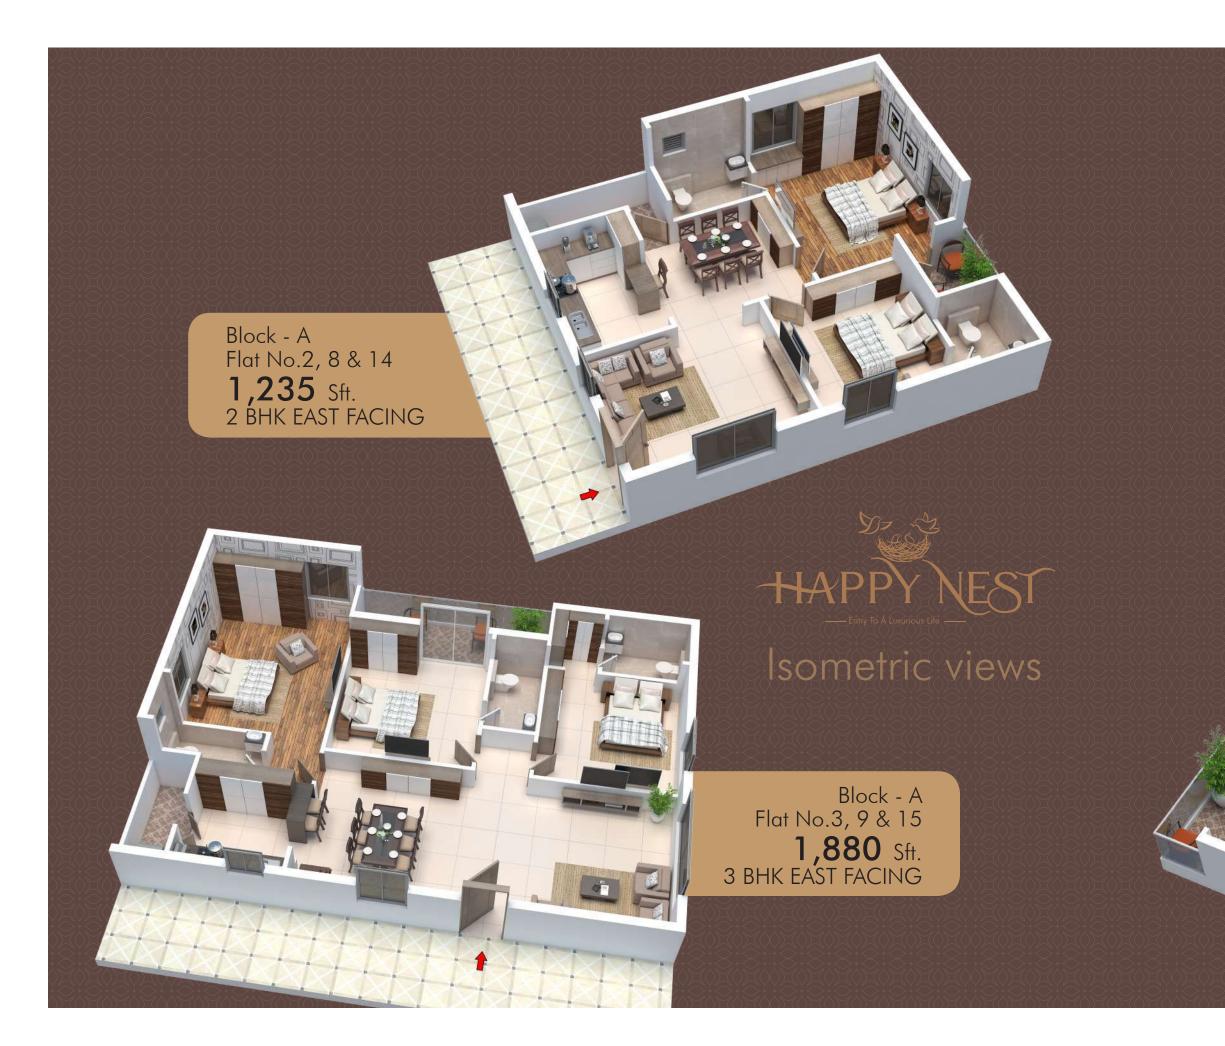

24x7 Security

G+2 Lavish Independent clubhouse

Block - A Flat No.4, 10 & 16 **1,880** Sft. 3 BHK WEST FACING

> Block - A Flat No.5, 11 & 17 **1,235** Sft. 2 BHK WEST FACING

Area Statement

| Flat<br>No. | Facing | Unit<br>Type | Flat<br>Area<br>in Sft. |
|-------------|--------|--------------|-------------------------|
| 1           | NORTH  | 3 BHK        | 1,678                   |
| 2           | EAST   | 2 BHK        | 1,235                   |
| 3           | EAST   | 3 BHK        | 1,880                   |
| 4           | WEST   | 3 BHK        | 1,880                   |
| 5           | WEST   | 2 BHK        | 1,235                   |
| 6           | NORTH  | 2 BHK        | 1,235                   |
| 7           | NORTH  | 2 BHK        | 1,235                   |
| 8           | EAST   | 2 BHK        | 1,235                   |
| 9           | EAST   | 3 BHK        | 1,880                   |
| 10          | WEST   | 3 BHK        | 1,880                   |
| 11          | WEST   | 2 BHK        | 1,235                   |
| 12          | NORTH  | 2 BHK        | 1,235                   |
| 13          | NORTH  | 2 BHK        | 1,235                   |
| 14          | EAST   | 2 BHK        | 1,235                   |
| 15          | EAST   | 3 BHK        | 1,880                   |
| 16          | WEST   | 3 BHK        | 1,880                   |
| 17          | WEST   | 2 BHK        | 1,235                   |
| 18          | WEST   | 3 BHK        | 1,678                   |