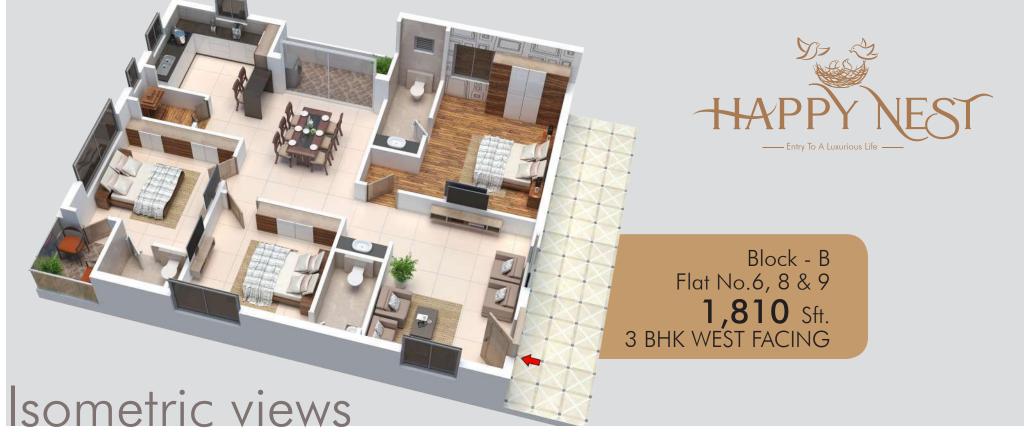

24x7 Security

G+2 Lavish Independent clubhouse

Block - A Flat No.4, 10 & 16 **1,880** Sft. 3 BHK WEST FACING

> Block - A Flat No.5, 11 & 17 **1,235** Sft. 2 BHK WEST FACING

Area Statement

| Flat<br>No. | Facing | Unit<br>Type | Flat<br>Area<br>in Sft. |
|-------------|--------|--------------|-------------------------|
| 1           | NORTH  | 3 BHK        | 1,678                   |
| 2           | EAST   | 2 BHK        | 1,235                   |
| 3           | EAST   | 3 BHK        | 1,880                   |
| 4           | WEST   | 3 BHK        | 1,880                   |
| 5           | WEST   | 2 BHK        | 1,235                   |
| 6           | NORTH  | 2 BHK        | 1,235                   |
| 7           | NORTH  | 2 BHK        | 1,235                   |
| 8           | EAST   | 2 BHK        | 1,235                   |
| 9           | EAST   | 3 BHK        | 1,880                   |
| 10          | WEST   | 3 BHK        | 1,880                   |
| 11          | WEST   | 2 BHK        | 1,235                   |
| 12          | NORTH  | 2 BHK        | 1,235                   |
| 13          | NORTH  | 2 BHK        | 1,235                   |
| 14          | EAST   | 2 BHK        | 1,235                   |
| 15          | EAST   | 3 BHK        | 1,880                   |
| 16          | WEST   | 3 BHK        | 1,880                   |
| 17          | WEST   | 2 BHK        | 1,235                   |
| 18          | WEST   | 3 BHK        | 1,678                   |