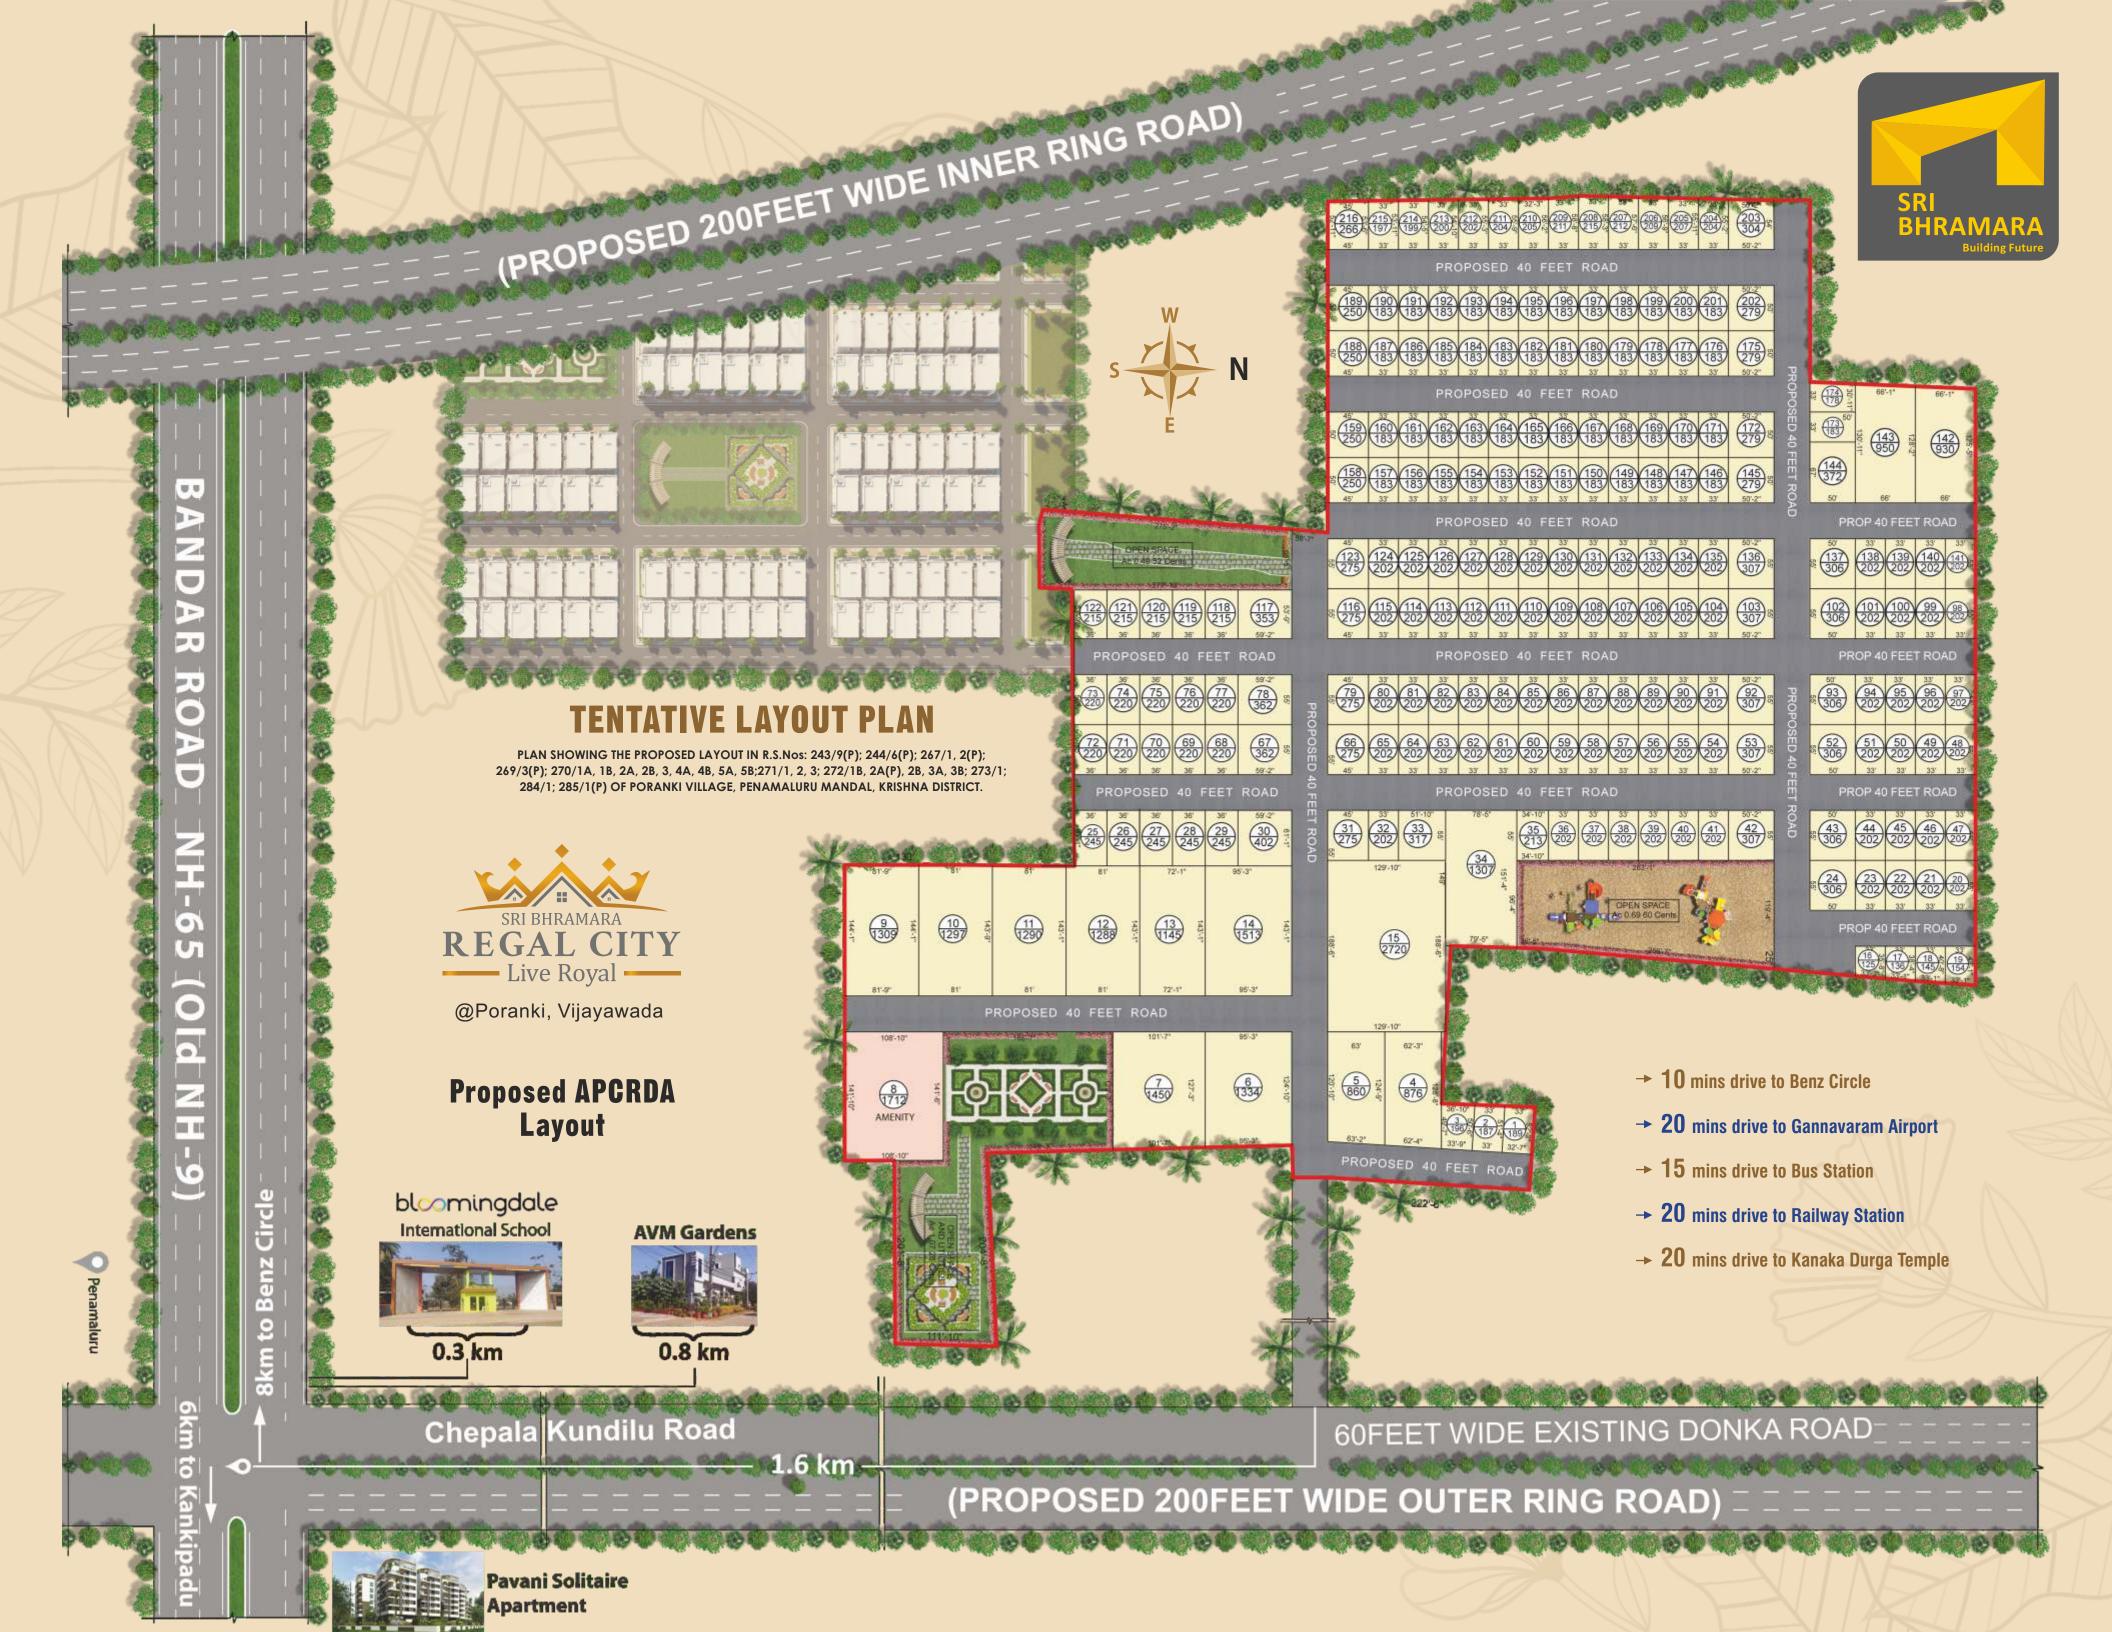

#### Regal City - Crowning Glory of Vijayawada

Sri Bhramara Townships Pvt Ltd, brings you yet another venture that offers a royal and luxurious lifestyle. Aptly named "Regal City" the 20 acres of exclusive land is located strategically in the urban hub of the fast developing city of Vijayawada. Extending from the posh Benz circle Vijayawada, Regal city is well connected on the Eluru and Bandar road. Regal City promises lavish lifestyle and endowed with rich comfort and excellent connectivity. Occupying a prime location in the core area of Vijayawada, Regal City is a premium sought after property that guarantees high returns on your investment. Schools, Colleges, Hospitals, Shopping Malls and all other urban facilities are easily within reach.

# Prized Property -Great Investment Opportunity with Lavish Lifestyle.

This unique property with 216 plots, presents homes with contemporary architecture and stunning design, to create an incomparable living experience. Complete with meticulous planning and excellent infrastructure, Sri Bhramara are set to redefine residential standards with the project's exceptional features. Regal City is a completely gated community offering everything you will ever need, to live a luxurious, majestic lifestyle.

# Project Highlights

- Grand amenities
- Entire layout surrounded by compound wall
- Sewage Treatment Plant (STP)
- Entrance arch with security
- 12 meters (40') internal CC roads
- Underground cabling for electricity

- Three-phase electrification with transformers
- Overhead water tank with pipeline connection to each plot
- Underground drainage system
- · Rainwater harvesting pits
- Plenty of ground water with a sweet taste