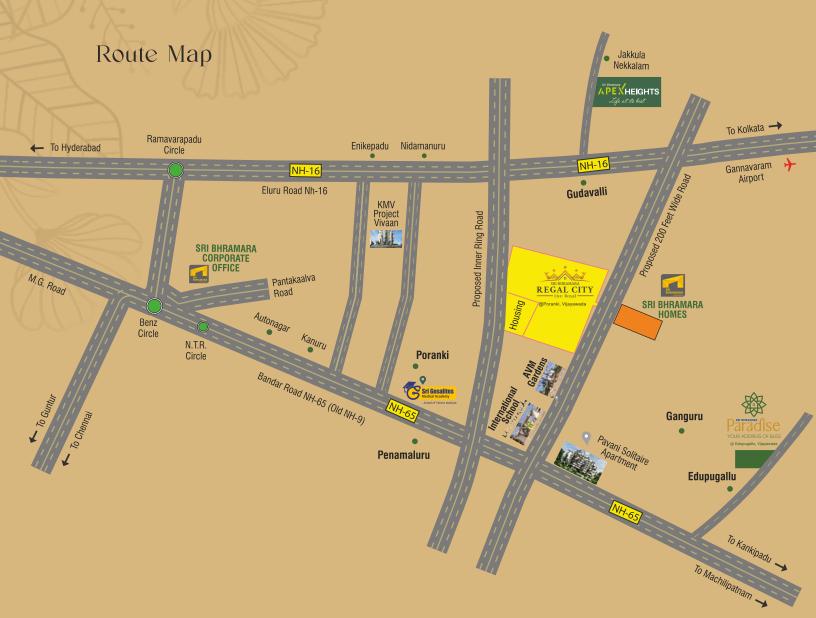

#### Regal City - Crowning Glory of Vijayawada

Sri Bhramara Townships Pvt Ltd, brings you yet another venture that offers a royal and luxurious lifestyle. Aptly named "Regal City" the 20 acres of exclusive land is located strategically in the urban hub of the fast developing city of Vijayawada. Extending from the posh Benz circle Vijayawada, Regal city is well connected on the Eluru and Bandar road. Regal City promises lavish lifestyle and endowed with rich comfort and excellent connectivity. Occupying a prime location in the core area of Vijayawada, Regal City is a premium sought after property that guarantees high returns on your investment. Schools, Colleges, Hospitals, Shopping Malls and all other urban facilities are easily within reach.